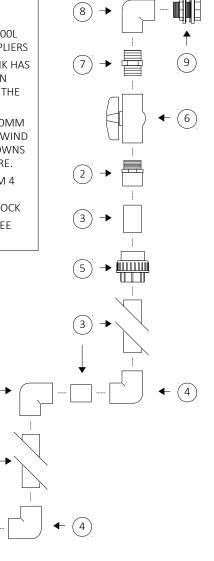

|                     | REF | ITEM                                      | UNIT      | QTY |
|---------------------|-----|-------------------------------------------|-----------|-----|
|                     | 1   | Polyethylene F Adaptermm x 1-½"           | each      | 2   |
|                     | 2   | PVC Pressure Valve Socket 40mm x 1-½"     | each      | 3   |
|                     | 3   | PVC Pressure Pipe 40mm SWJ Class 12       | 3m length | 1   |
|                     | 4   | PVC Pressure Plain Elbow 40mm 90D         | each      | 5   |
| INLET AND<br>OUTLET | 5   | PVC Pressure Barrel Union 40mm            | each      | 1   |
|                     | 6   | PVC Pressure Ball Valve 1 ½" F-F Threaded | each1     | 1   |
|                     | 7   | PVC Pressure Nipple 1-½"                  | each      | 1   |
|                     | 8   | PVC Pressure Threaded Elbow 1-½" F-F      | each      | 1   |
|                     | 9   | Brass Tank Flange 1-½"M x 1-¼"F           | each      | 2   |
|                     | 10  | PVC Pressure Faucet Socket 40mm x 1- ½''  | each      | 1   |
| WASHOUT             | 11  | Brass Tank Flange ¾''M x ½"F              | each      | 1   |
| WASHOUT             | 12  | Polypropylene End Cap 20mm                | each      | 1   |
|                     | 13  | PVC DWV Tank flange 80mm                  | each      | 1   |
| OVERFLOW            | 14  | PVC DWV Pipe 80mm SCJ                     | 6m length | 1   |
|                     | 15  | PVC DWV Plain Elbow 80mm 90D              | each      | 5   |
| FLOAT               | 16  | Brass Bush 1-¼ "x 1"                      | each      | 1   |
| VLAVE               | 17  | Brass Float Valve 1" M w/ Lever and Float | each      | 1   |
|                     | -   | Polyethylene Tank 1,100L                  | each      | 1   |
| TANK AND            | 18  | Welded Mesh 200 x 200 6.00mm (SL62)       | 2.4 x 6m  | 0.4 |
| TANK AND<br>SLAB    | -   | Portland Cement Bag 40kg                  | 40kg bag  | 4   |
|                     | -   | Coarse White Sand                         | kg        | 230 |
|                     | -   | Stone/Coral Aggregate                     | kg        | 460 |
|                     | -   | Timber Rough-Sawn Softwood 100 x 50mm     | 3m length | 1   |
|                     | -   | Timber Rough-Sawn Softwood 200 x 25mm     | 3m length | 2   |
|                     | -   | PVC Solvent Cement Type N (non-pressure)  | 250 mL    | 1   |
| CONSUMA<br>BLES     | -   | PVC Solvent Cement Type P (pressure)      | 250 mL    | 3   |
|                     | -   | PVC Priming Fluid                         | 250 mL    | 1   |
|                     | -   | Nail Galvanised Jolt Head 75 x 3.15mm     | kg        | 0.5 |
|                     | -   | Polyethylene Builders Plastic 200um 1.2m  | m         | 8   |

FOOTING DETAIL (1:8)

**OUTLET ASSEMBLY (1:10)** 

CHANGE TO SUIT PIPE DIAMETER

(1)

PE PIPE AS

SPECIFIED

**INLET ASSEMBLY (1:10)** 

|          | Date     | Name | Description     | Owner: Vanuatu Department of Water Resources |          |                     |                    |                             |
|----------|----------|------|-----------------|----------------------------------------------|----------|---------------------|--------------------|-----------------------------|
| REVISION | 28/08/18 | KD   | PIPE: GI TO PVC | Duningt Manager                              |          |                     | Description Name : |                             |
|          | 200      |      |                 | Project Name : DGF Standard Drawings         |          |                     |                    | POLY BREAK-PRESSURE TANK    |
|          | 2        |      |                 |                                              |          |                     |                    | 1 OEI BREAK I RESSONE IAIKK |
|          |          |      |                 | Drafter: K. Davis                            | 25/07/18 | Checked: G. Longman | 29/08/18           | Plot Date :                 |