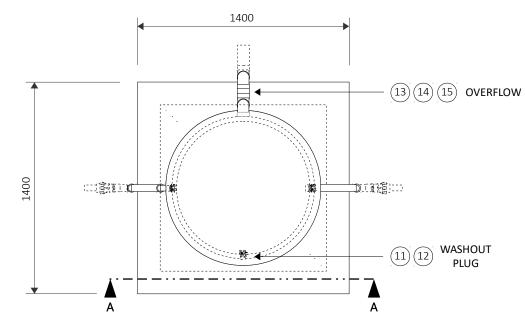

## NOTES:

- SLAB AND FITTINGS WILL SUIT 1,100L
   TANK FROM BOTH VANUATU SUPPLIERS
- IF CHOSEN MANUFACTURERS TANK HAS A LID IT MUST BE SCREWED DOWN SECURELY TO THE MAIN BODY OF THE
  TANK

  T
- PERMANENT WATER LEVEL OF 600MM TO SAFEGUARD AGAINST AS1170 WIND LOADING. AS A RESULT NO TIE-DOWNS REQUIRED PROVIDED LID IS SECURE.
- OVERFLOW TO DRAIN A MINIMUM 4
   METRES AWAY FROM TANK AND
   OUTLET TO BE STABILISED WITH ROCK
- FOR CONCRETE SPECIFICATIONS SEE DGF-1.01