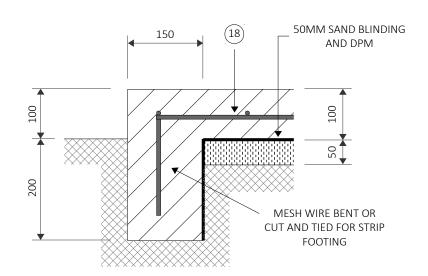

FOOTING DETAIL (1:8)

**OUTLET ASSEMBLY (1:10)** 

## NOTES:

- SLAB AND FITTINGS WILL SUIT 1,100L
   TANK FROM BOTH VANUATU SUPPLIERS
- IF CHOSEN MANUFACTURERS TANK HAS A LID IT MUST BE SCREWED DOWN SECURELY TO THE MAIN BODY OF THE
  TANK

  T
- PERMANENT WATER LEVEL OF 600MM TO SAFEGUARD AGAINST AS1170 WIND LOADING. AS A RESULT NO TIE-DOWNS REQUIRED PROVIDED LID IS SECURE.
- OVERFLOW TO DRAIN A MINIMUM 4
   METRES AWAY FROM TANK AND
   OUTLET TO BE STABILISED WITH ROCK
- FOR CONCRETE SPECIFICATIONS SEE DGF-1.01