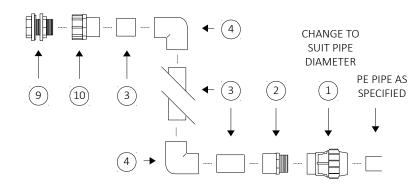

CHANGE TO SUIT PIPE DIAMETER

(1)

PE PIPE AS

SPECIFIED

**INLET ASSEMBLY (1:10)** 

|          | Date     | Name | Description     | Owner: Vanuatu Department of Water Resources |          |                     |                    |                             |
|----------|----------|------|-----------------|----------------------------------------------|----------|---------------------|--------------------|-----------------------------|
| REVISION | 28/08/18 | KD   | PIPE: GI TO PVC | Duningt Manager                              |          |                     | Description Name : |                             |
|          | 200      |      |                 | Project Name : DGF Standard Drawings         |          |                     |                    | POLY BREAK-PRESSURE TANK    |
|          | 2        |      |                 |                                              |          |                     |                    | 1 OEI BREAK I RESSONE IAIKK |
|          |          |      |                 | Drafter: K. Davis                            | 25/07/18 | Checked: G. Longman | 29/08/18           | Plot Date :                 |