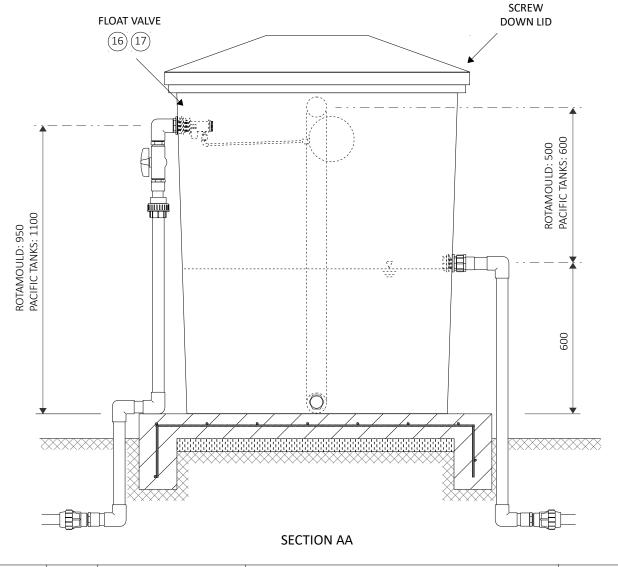

## NOTES:

- SLAB AND FITTINGS WILL SUIT 1,100L
   TANK FROM BOTH VANUATU SUPPLIERS
- IF CHOSEN MANUFACTURERS TANK HAS A LID IT MUST BE SCREWED DOWN SECURELY TO THE MAIN BODY OF THE
  TANK

  T
- PERMANENT WATER LEVEL OF 600MM TO SAFEGUARD AGAINST AS1170 WIND LOADING. AS A RESULT NO TIE-DOWNS REQUIRED PROVIDED LID IS SECURE.
- OVERFLOW TO DRAIN A MINIMUM 4
   METRES AWAY FROM TANK AND
   OUTLET TO BE STABILISED WITH ROCK
- FOR CONCRETE SPECIFICATIONS SEE DGF-1.01